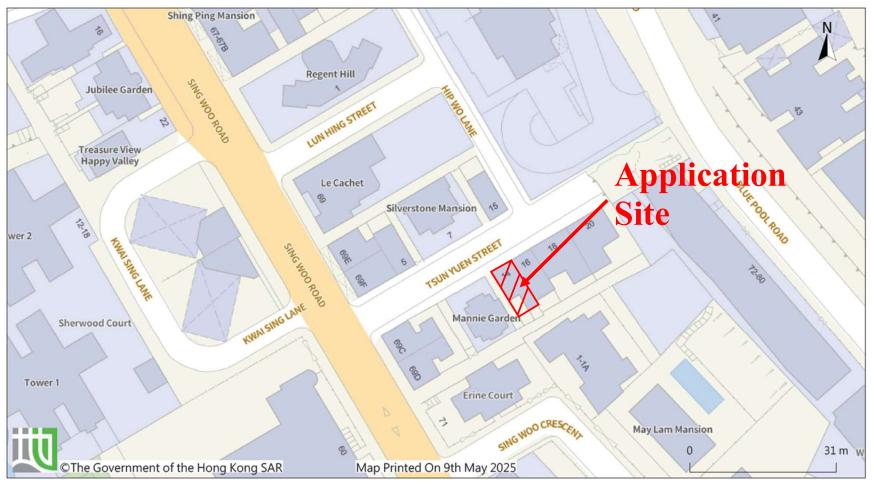

.....

Dear Sir,

As per our telephone conversation, please find the attached updated block plan, floor plan & location plan for your review, please note that the block plan is the same while the floor plan and location plan area are now updated which would be the same as the area stated in the application form. Please feel free to contact the undersign for any enquiries. Thank you.

## Go to map: https://www.map.gov.hk/gm/geo:22.2675,114.1873?z=564

Powered by GeoInfo Map: https://www.map.gov.hk

Note: The use of this map is subject to the Terms and Conditions and the IP Rights Notice of GeoInfo Map.